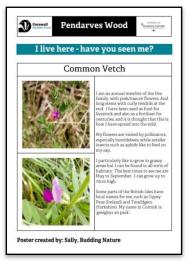

## I live here - have you seen me?

Why don't you create a poster/information sheet about a species you've seen or you would like to see at Pendarves Wood Nature Reserve?

Below is a ready-made template that you can print and complete or that you could add images/text to on a computer, if you prefer.

If you haven't managed to visit Pendarves Wood to find a species to draw or to photograph, a list of some of the species that can be found here is provided on the next page. There are many more which aren't on the list, so you're very welcome to go exploring to see if you can find something different!