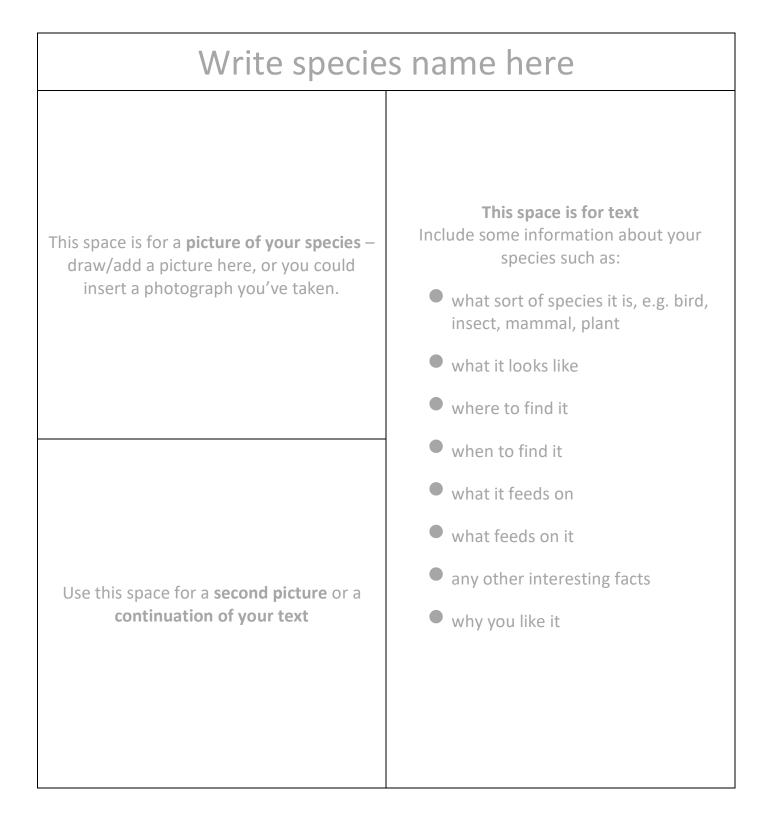

## I live here - have you seen me?

Why don't you create a poster/information sheet about a species you've seen or you would like to see at Pendarves Wood Nature Reserve?

Below is a ready-made template that you can print and complete or that you could add images/text to on a computer, if you prefer.

## I live here - have you seen me?

Poster created by: Name, age, school